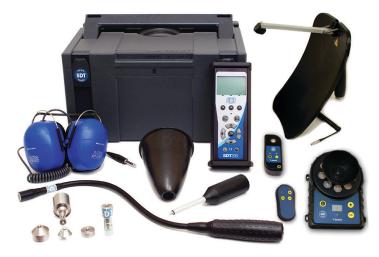

### Base kit

- SDT200 detector equipped with an internal ultrasonic sensor
- Noise-isolating Peltor headphones
- Battery and charger
- USB cable and DataDump software
- Systainer 3 transport case
- Shoulder strap and leather belt attachment

## **Optional accessories:**

- Extended distance cone
- Ultrasound transmitters