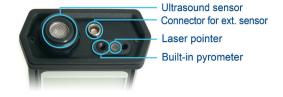

#### **Fonctionalities**

- 4 condition indicators for a thorough diagnosis whatever the application: RMS, maxRMS, Peak and Crest factor.
- Memory of 4.000 time- and date-stamped measurements distributed over 500 locations and classified per sensor.
- Data Dump software for transfer to PC.

### **Optional sensors**

• Internal laser temperature sensor