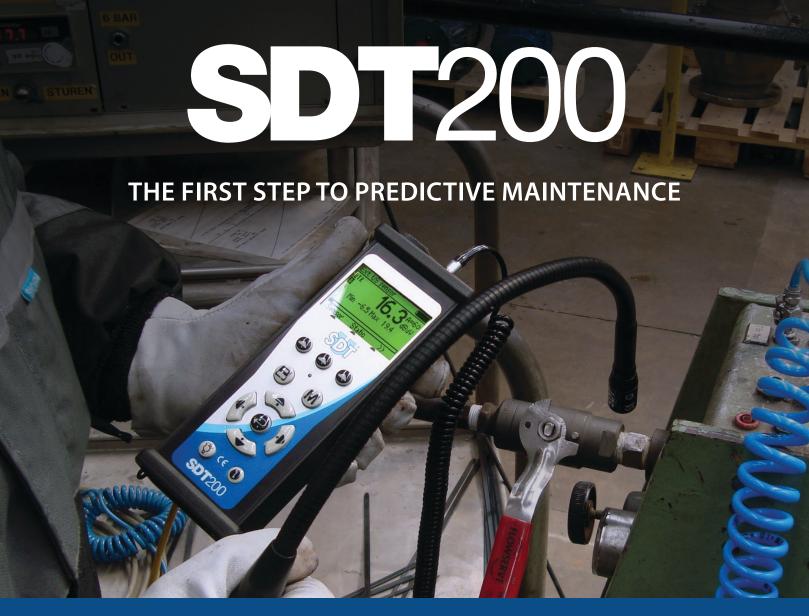

AN ULTRASONIC DETECTOR, SEVERAL APPLICATIONS

# **PREVENTIVE MAINTENANCE**





**Bearing condition monitoring** 



Real time lubrication monitoring



**Pump cavitation detection** 



**Gears condition monitoring** 



Partial discharges localization



**Tightness testing** 

# **ENERGY SAVINGS**





Compressed air leak detection



**Steam trap inspection** 



**Detection of internal leaks in valves** 



Void/gas leak detection



## SDT200 ULTRASONIC DETECTOR FEATURES

#### **Fonctionalities**

- 4 condition indicators for a thorough diagnosis whatever the application: RMS, maxRMS, Peak and Crest factor.
- Memory of 4.000 time- and date-stamped measurements distributed over 500 locations and classified per sensor.
- Data Dump software for transfer to PC.



### **Optional sensor